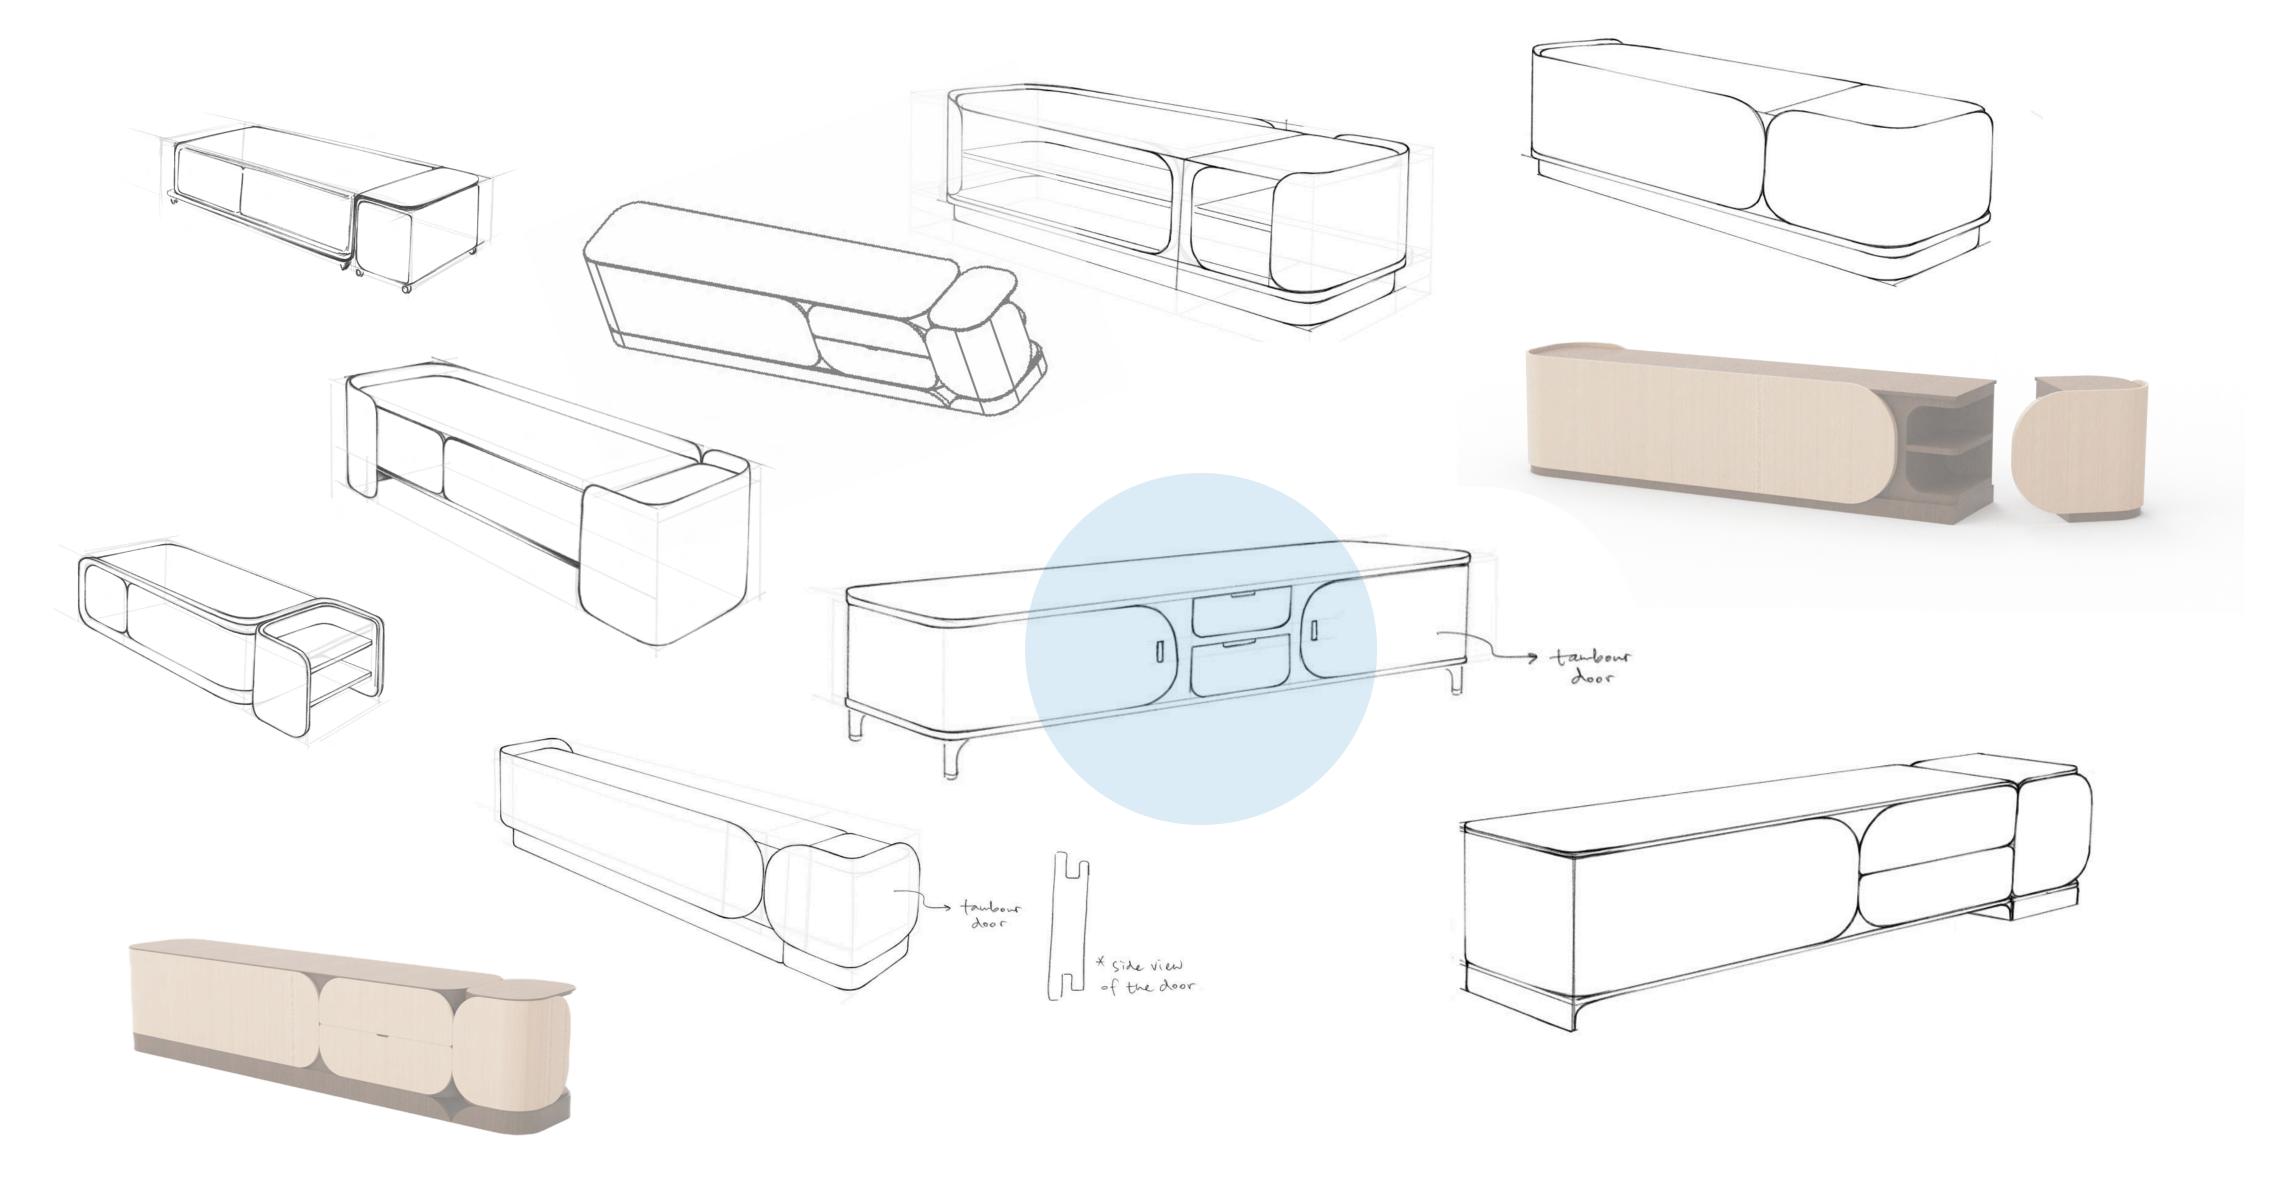

#### Concept Development

Arcave Table

W 65" x H 15" x D 12"

| Name: Sally Hou            | Email: yhou0373@gmail.com                | Date: April 2025                          | Sheet Detail: 1:6 |
|----------------------------|------------------------------------------|-------------------------------------------|-------------------|
| Design: Dorel Arcave Table | Overall Dimension: W 65" x H 15" x D 12" | Materials: Paper Foils, Powdered Aluminum |                   |

### Overall Features

Tambour Doors, Drawer, Side Table

| Technical Drawing | Name: Sally Hou        | Email: yhou0373@gmail.com                | Date: April 2025       | Sheet Detail: 1:6 |
|-------------------|------------------------|------------------------------------------|------------------------|-------------------|
|                   | Design: Dorel Li Table | Overall Dimension: W 65" x H 15" x D 12" | Materials: Paper Foils |                   |