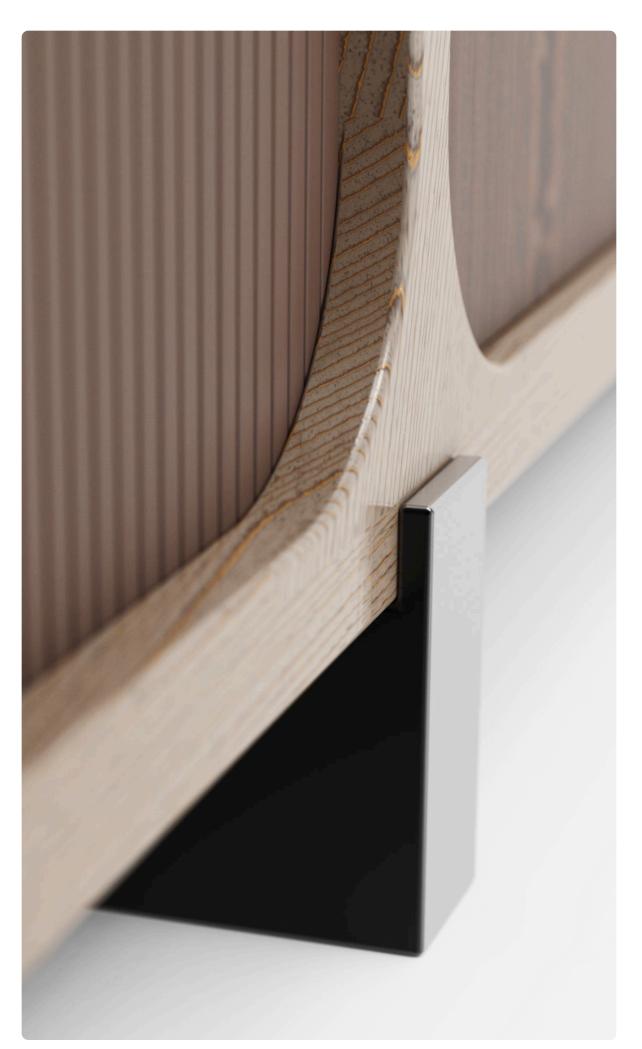

## Arcave & Li

Sally Hou | Purdue University

Movability

Multi Function

Modularity

Coffee Table could also be used as a side table





Movable side of the TV Stand for other use

No need for wheels





#### Preset Finishes:















#### Concept Development



Arcave Table





W 65" x H 15" x D 12"

| Name: Sally Hou            | Email: yhou0373@gmail.com                | Date: April 2025                          | Sheet Detail: 1:6 |
|----------------------------|------------------------------------------|-------------------------------------------|-------------------|
| Design: Dorel Arcave Table | Overall Dimension: W 65" x H 15" x D 12" | Materials: Paper Foils, Powdered Aluminum |                   |

















### Overall Features

Tambour Doors, Drawer, Side Table













| Technical Drawing | Name: Sally Hou        | Email: yhou0373@gmail.com                | Date: April 2025       | Sheet Detail: 1:6 |
|-------------------|------------------------|------------------------------------------|------------------------|-------------------|
|                   | Design: Dorel Li Table | Overall Dimension: W 65" x H 15" x D 12" | Materials: Paper Foils |                   |

#### \*Overall Thickness: 1 in











# Thank you

Sally Hou | Purdue University