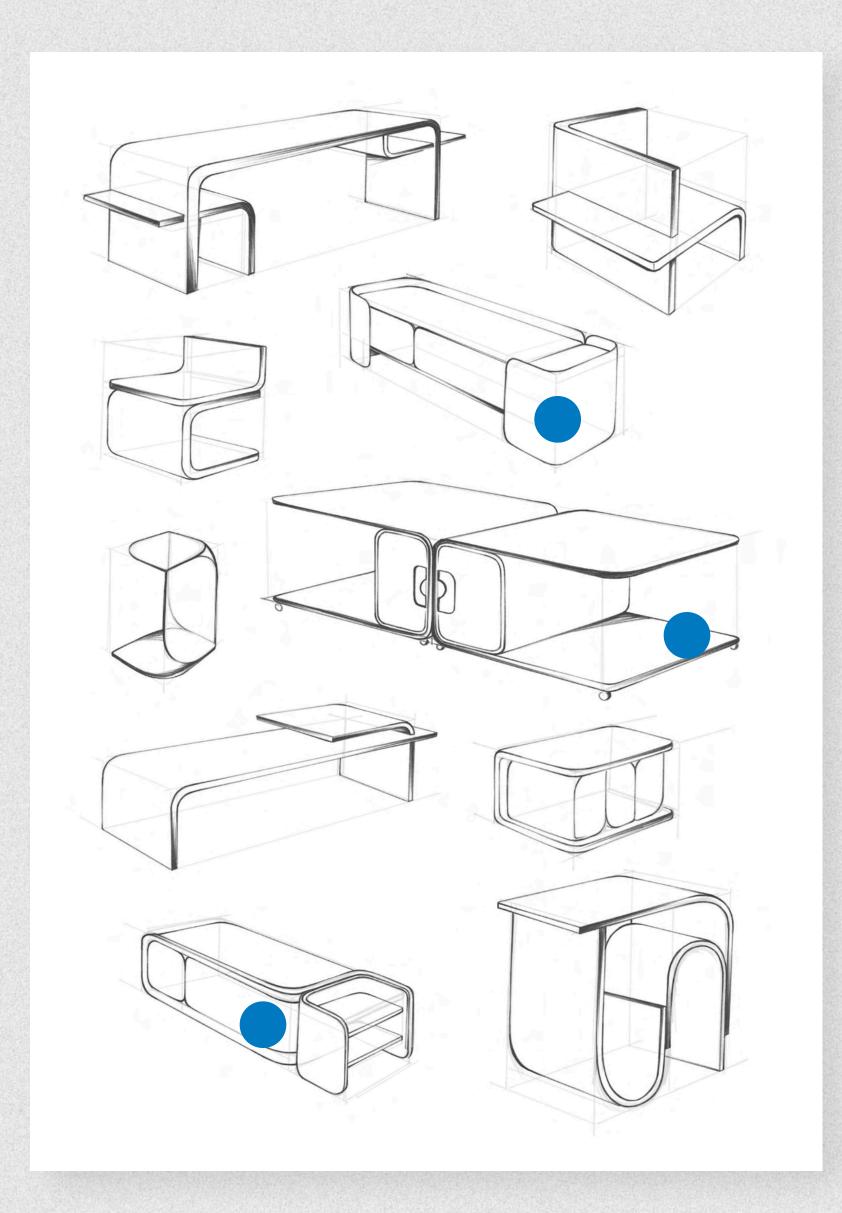

## Arcave & Li

Sally Hou | Purdue University

Movability

Multi Function

Modularity

Coffee Table could also be used as a side table

Movable side of the TV Stand for other use

No need for wheels