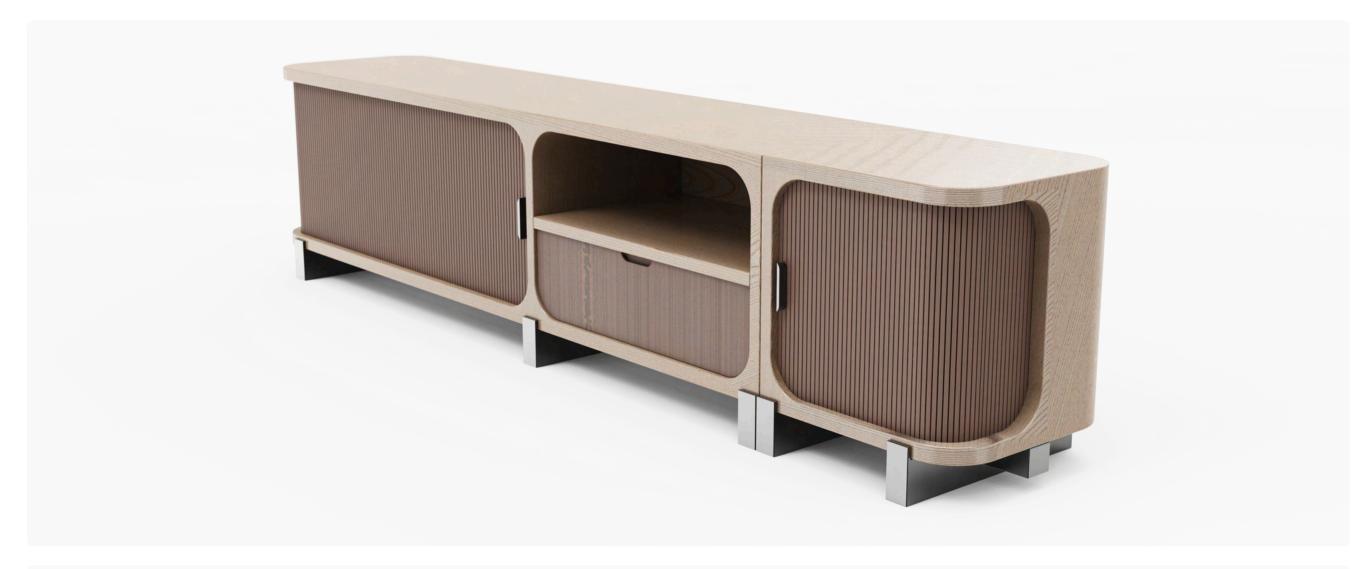

#### Concept Development

Arcave Table

W 65" x H 15" x D 12"

| Name: Sally Hou            | Email: yhou0373@gmail.com                | Date: April 2025                          | Sheet Detail: 1:6 |
|----------------------------|------------------------------------------|-------------------------------------------|-------------------|
| Design: Dorel Arcave Table | Overall Dimension: W 65" x H 15" x D 12" | Materials: Paper Foils, Powdered Aluminum |                   |

### Overall Features

Tambour Doors, Drawer, Side Table

| Technical Drawing | Name: Sally Hou        | Email: yhou0373@gmail.com                | Date: April 2025       | Sheet Detail: 1:6 |
|-------------------|------------------------|------------------------------------------|------------------------|-------------------|
|                   | Design: Dorel Li Table | Overall Dimension: W 65" x H 15" x D 12" | Materials: Paper Foils |                   |