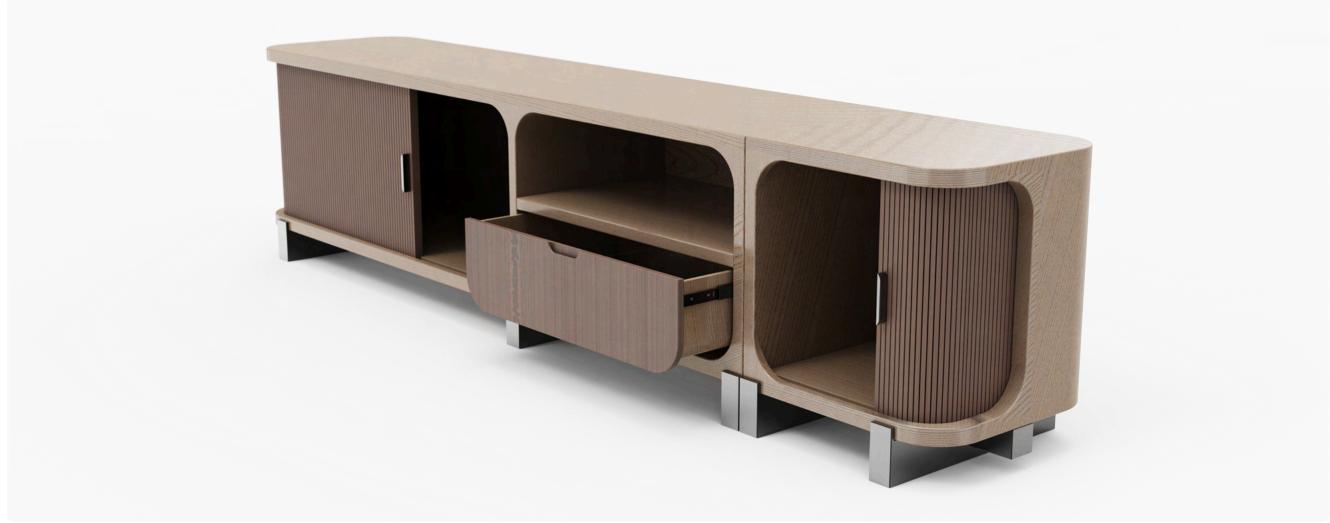

### Overall Features

Tambour Doors, Drawer, Side Table

| Technical Drawing | Name: Sally Hou        | Email: yhou0373@gmail.com                | Date: April 2025       | Sheet Detail: 1:6 |
|-------------------|------------------------|------------------------------------------|------------------------|-------------------|
|                   | Design: Dorel Li Table | Overall Dimension: W 65" x H 15" x D 12" | Materials: Paper Foils |                   |