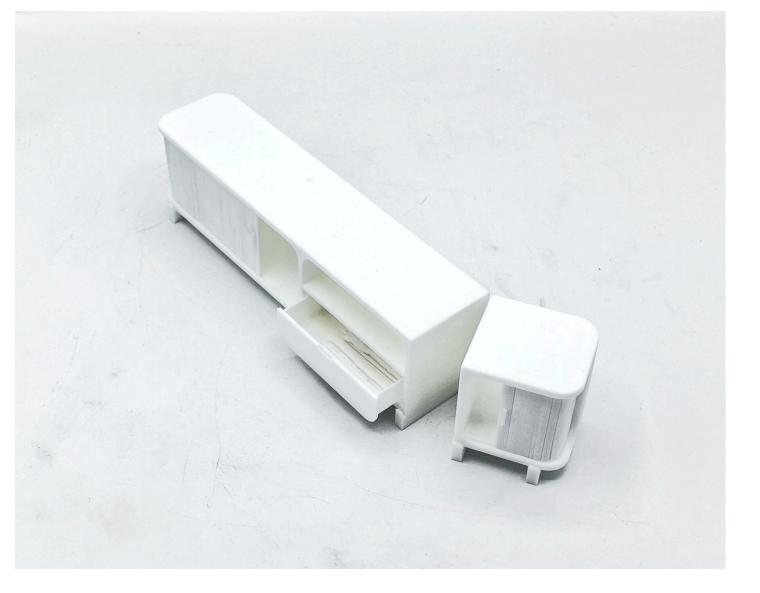

## Arcave & Li

Sally Hou | Purdue University

Movability

Multi Function

Modularity

Coffee Table could also be used as a side table

Movable side of the TV Stand for other use

No need for wheels

### Overall Features

Tambour Doors, Drawer, Side Table

| Technical Drawing | Name: Sally Hou        | Email: yhou0373@gmail.com                | Date: April 2025       | Sheet Detail: 1:6 |
|-------------------|------------------------|------------------------------------------|------------------------|-------------------|
|                   | Design: Dorel Li Table | Overall Dimension: W 65" x H 15" x D 12" | Materials: Paper Foils |                   |