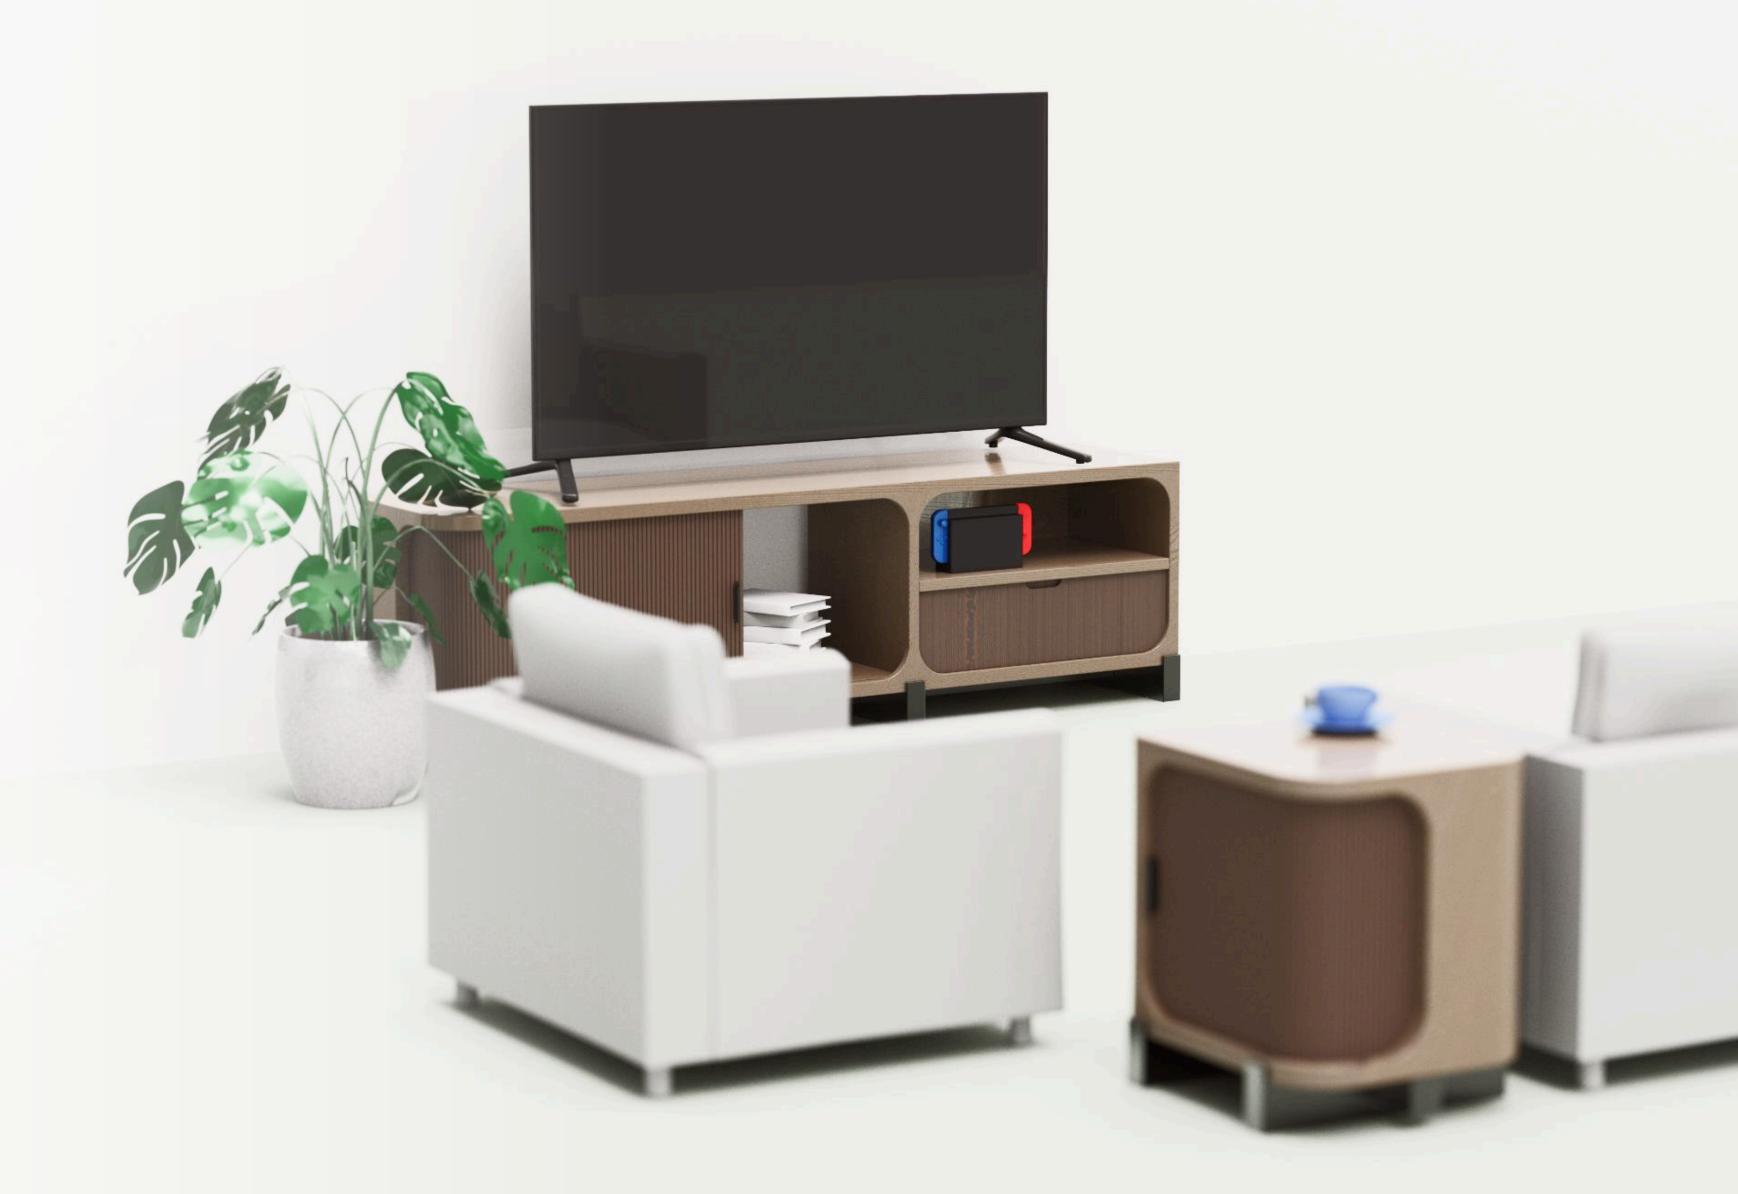

## Arcave & Li

Sally Hou | Purdue University

Movability

Multi Function

Modularity

Coffee Table could also be used as a side table

Movable side of the TV Stand for other use

No need for wheels