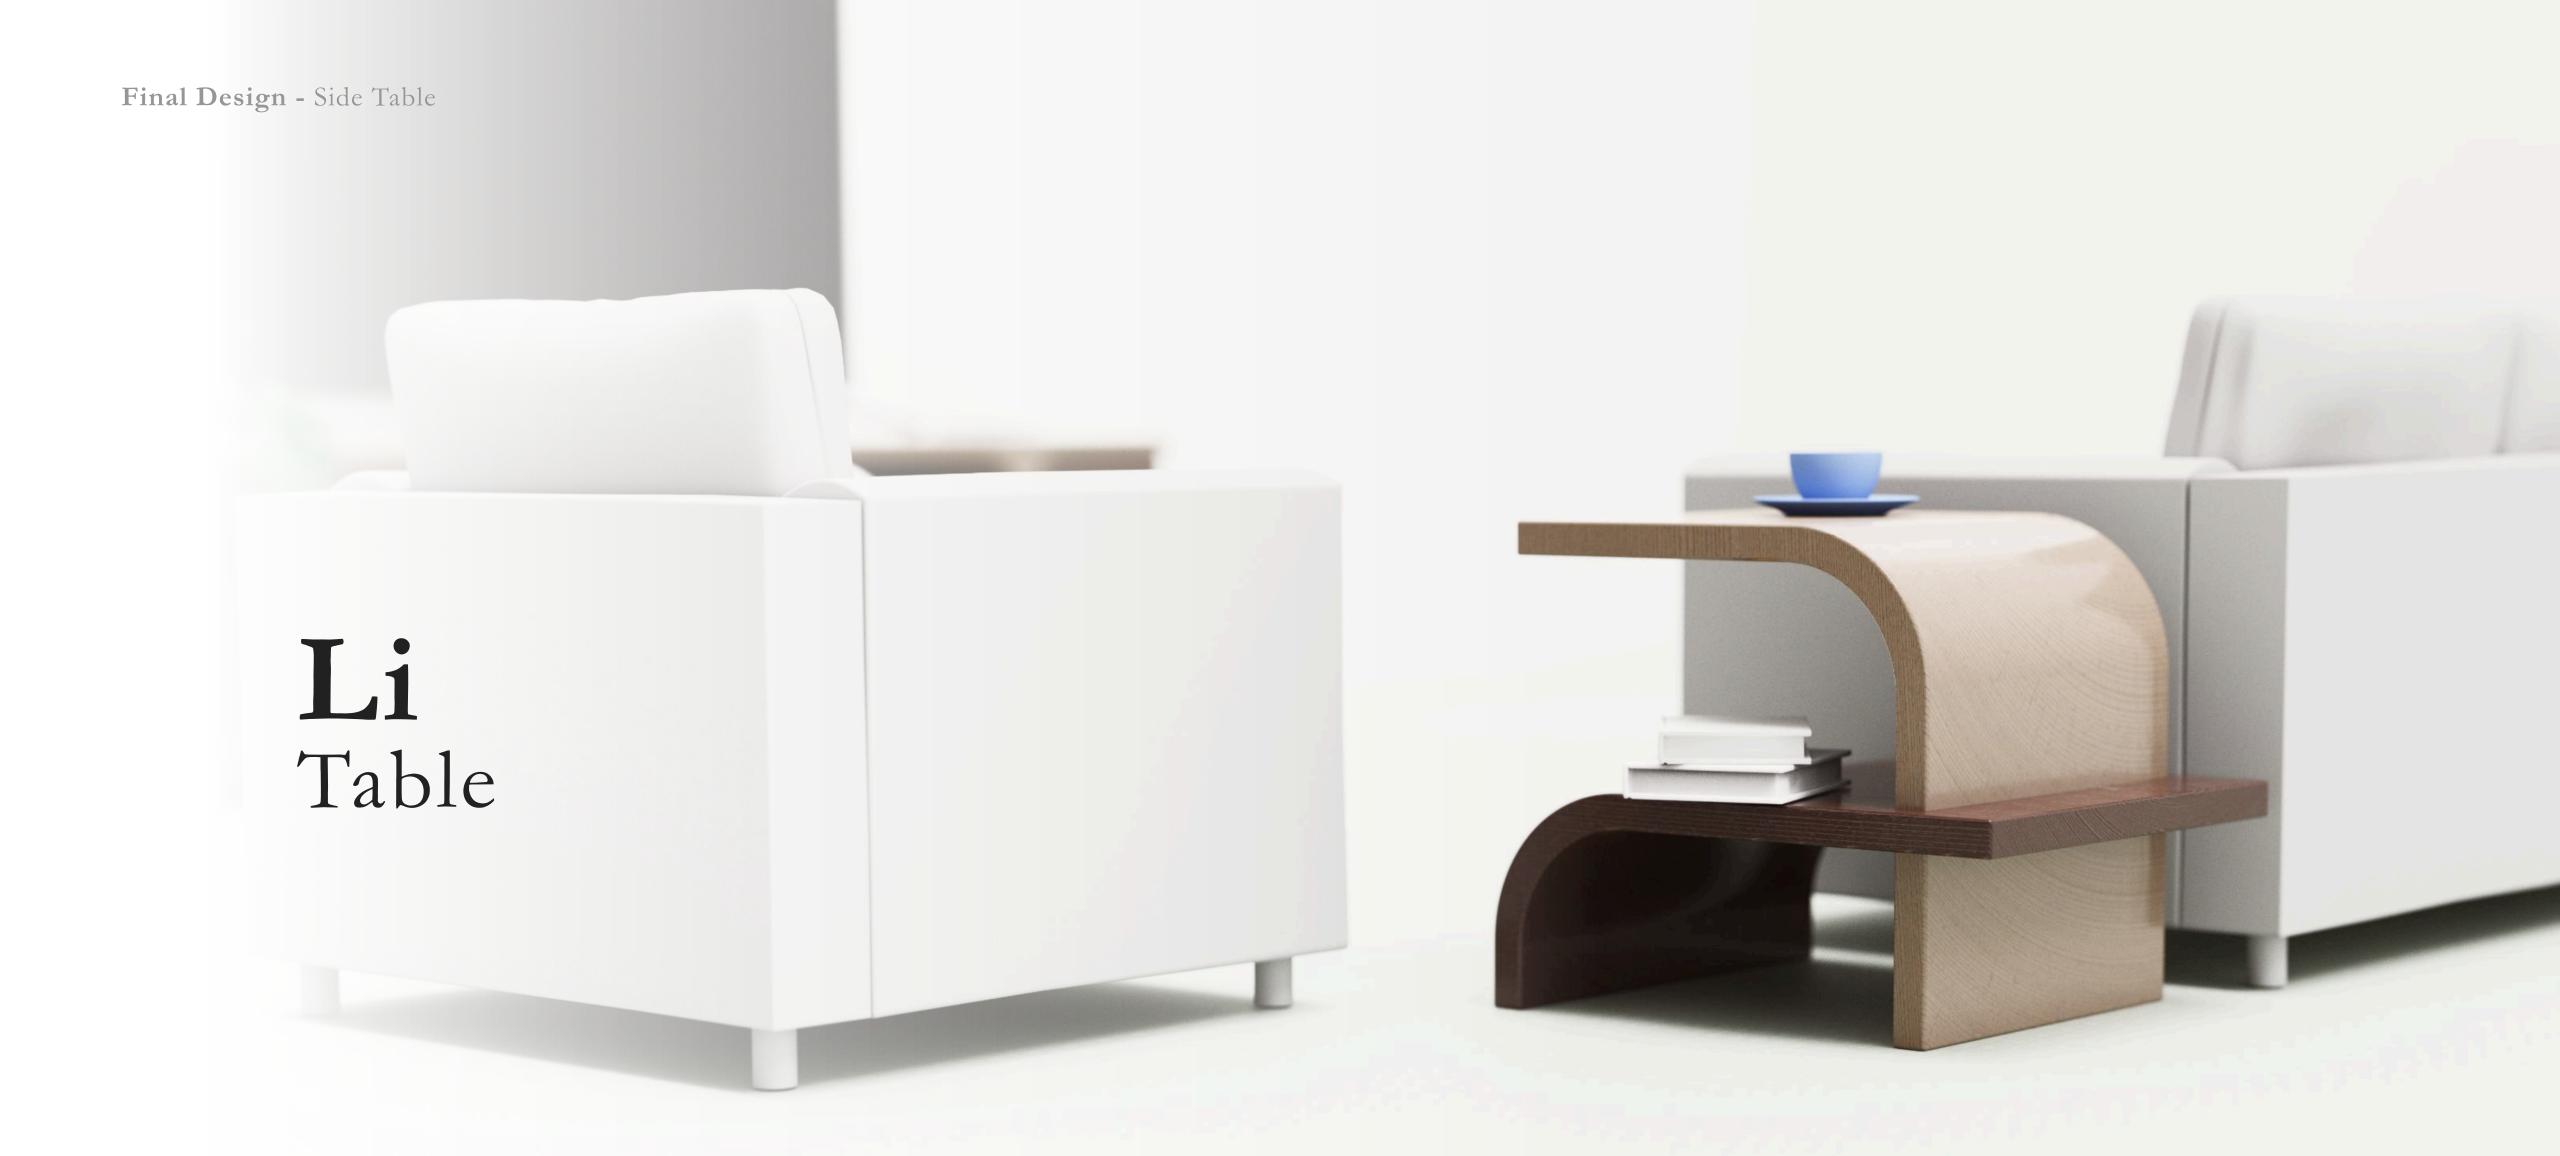

### Overall Features

Tambour Doors, Drawer, Side Table

| Technical Drawing | Name: Sally Hou        | Email: yhou0373@gmail.com                | Date: April 2025       | Sheet Detail: 1:6 |
|-------------------|------------------------|------------------------------------------|------------------------|-------------------|
|                   | Design: Dorel Li Table | Overall Dimension: W 65" x H 15" x D 12" | Materials: Paper Foils |                   |