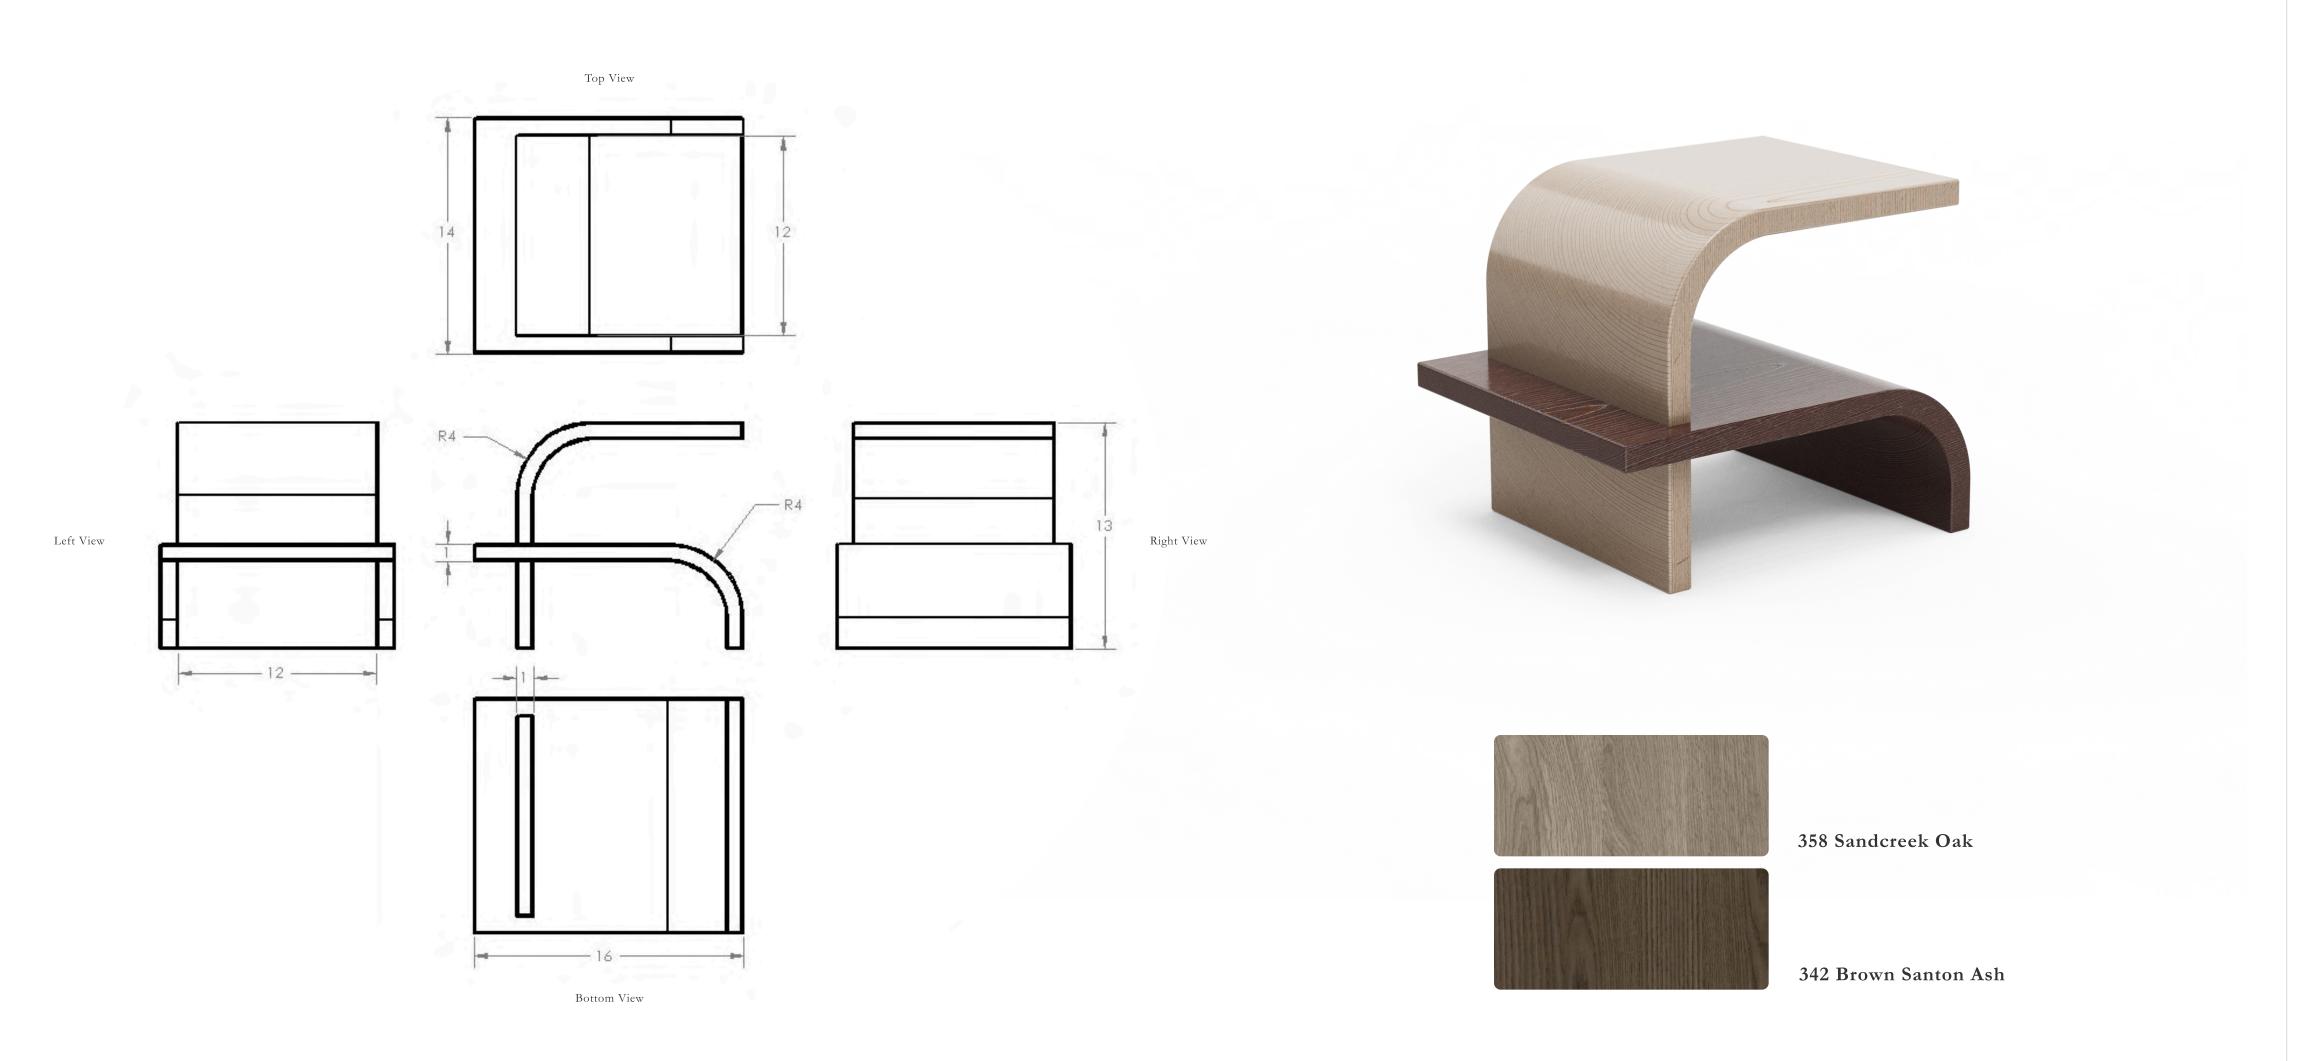

#### Concept Development

Arcave Table

W 65" x H 15" x D 12"

| Name: Sally Hou            | Email: yhou0373@gmail.com                | Date: April 2025                          | Sheet Detail: 1:6 |
|----------------------------|------------------------------------------|-------------------------------------------|-------------------|
| Design: Dorel Arcave Table | Overall Dimension: W 65" x H 15" x D 12" | Materials: Paper Foils, Powdered Aluminum |                   |

#### \*Overall Thickness: 1 in