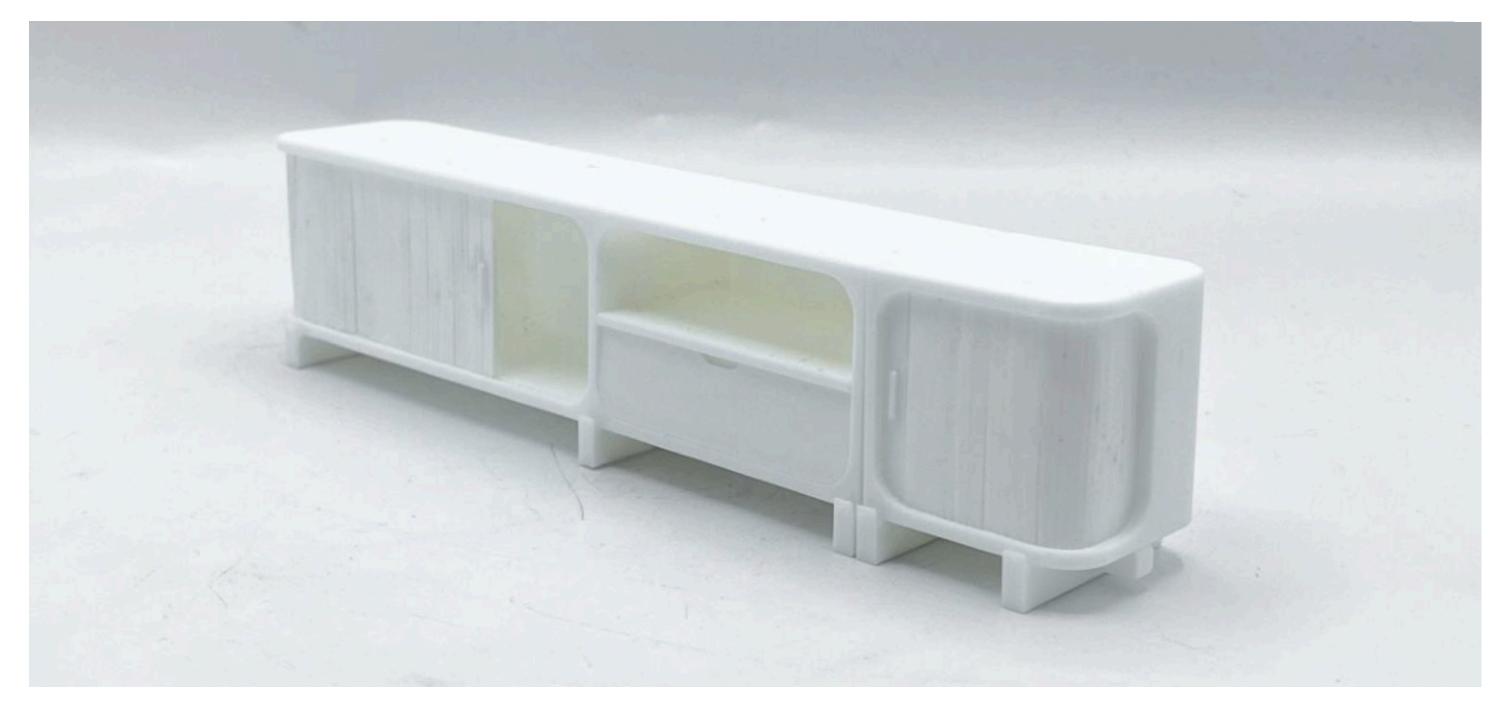

#### Concept Development

Arcave Table

W 65" x H 15" x D 12"

| Name: Sally Hou            | Email: yhou0373@gmail.com                | Date: April 2025                          | Sheet Detail: 1:6 |
|----------------------------|------------------------------------------|-------------------------------------------|-------------------|
| Design: Dorel Arcave Table | Overall Dimension: W 65" x H 15" x D 12" | Materials: Paper Foils, Powdered Aluminum |                   |

### Overall Features

Tambour Doors, Drawer, Side Table

| Technical Drawing | Name: Sally Hou        | Email: yhou0373@gmail.com                | Date: April 2025       | Sheet Detail: 1:6 |
|-------------------|------------------------|------------------------------------------|------------------------|-------------------|
|                   | Design: Dorel Li Table | Overall Dimension: W 65" x H 15" x D 12" | Materials: Paper Foils |                   |