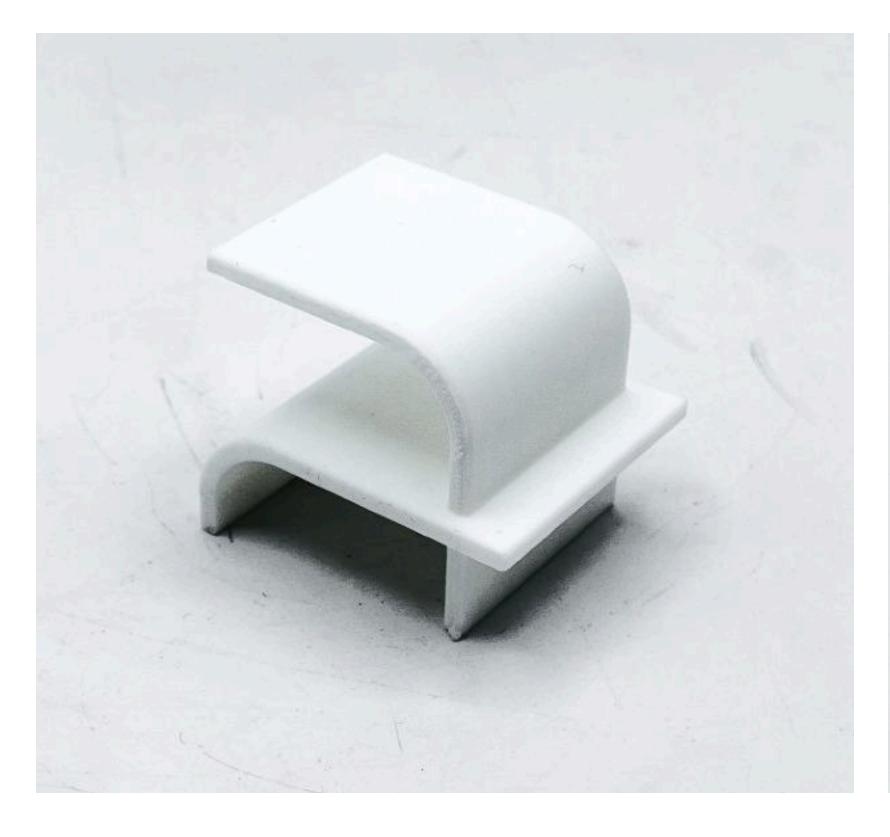

#### Concept Development

Arcave Table

W 65" x H 15" x D 12"

| Name: Sally Hou            | Email: yhou0373@gmail.com                | Date: April 2025                          | Sheet Detail: 1:6 |
|----------------------------|------------------------------------------|-------------------------------------------|-------------------|
| Design: Dorel Arcave Table | Overall Dimension: W 65" x H 15" x D 12" | Materials: Paper Foils, Powdered Aluminum |                   |