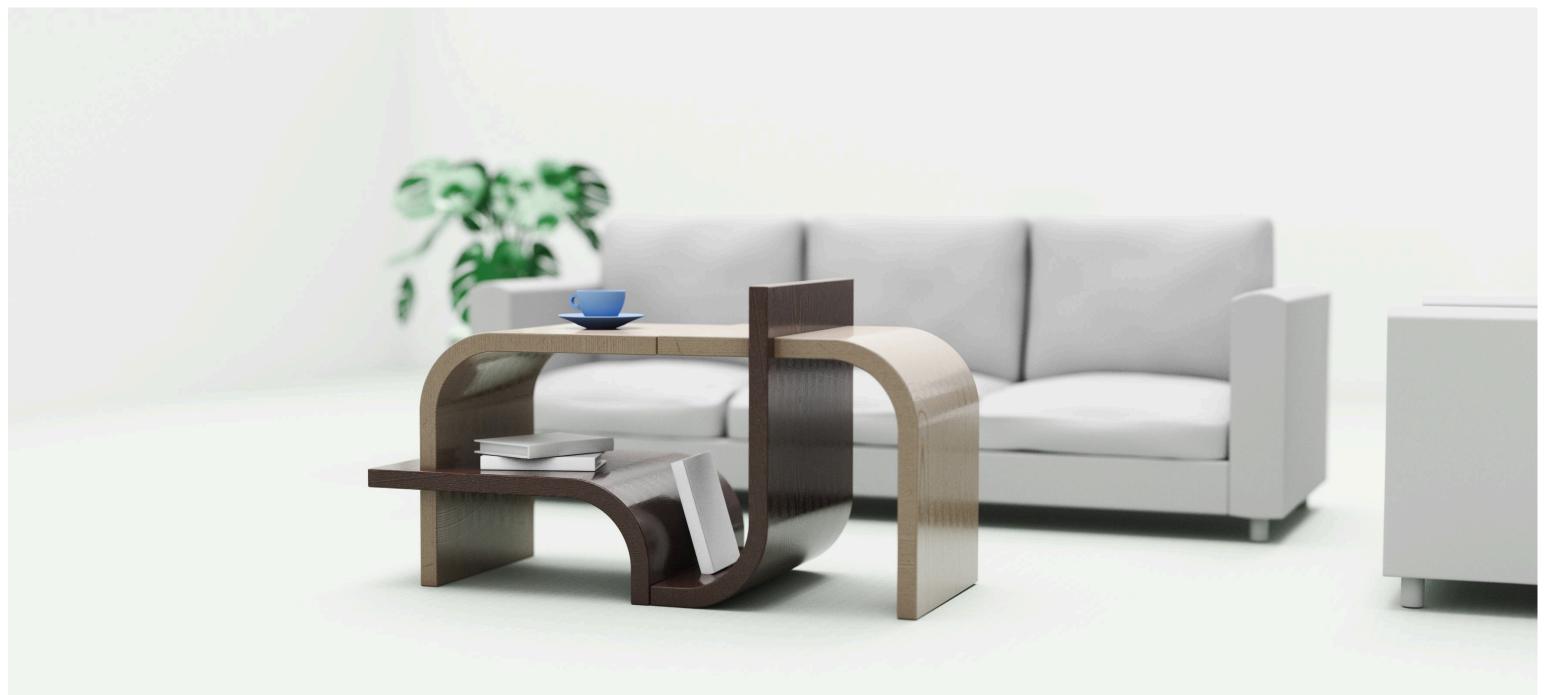

## Arcave & Li

Sally Hou | Purdue University

Movability

Multi Function

Modularity

Coffee Table could also be used as a side table

Movable side of the TV Stand for other use

No need for wheels

### Overall Features

Tambour Doors, Drawer, Side Table

| Technical Drawing | Name: Sally Hou        | Email: yhou0373@gmail.com                | Date: April 2025       | Sheet Detail: 1:6 |
|-------------------|------------------------|------------------------------------------|------------------------|-------------------|
|                   | Design: Dorel Li Table | Overall Dimension: W 65" x H 15" x D 12" | Materials: Paper Foils |                   |