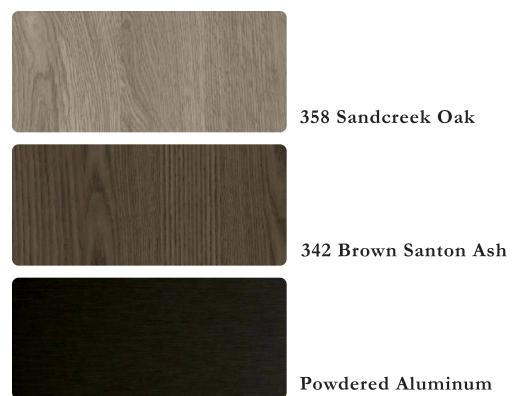

## Arcave & Li

Sally Hou | Purdue University

Movability

Multi Function

Modularity

Coffee Table could also be used as a side table





Movable side of the TV Stand for other use

No need for wheels





#### Preset Finishes:















#### Concept Development



Arcave Table





W 65" x H 15" x D 12"

| Name: Sally Hou            | Email: yhou0373@gmail.com                | Date: April 2025                          | Sheet Detail: 1:6 |
|----------------------------|------------------------------------------|-------------------------------------------|-------------------|
| Design: Dorel Arcave Table | Overall Dimension: W 65" x H 15" x D 12" | Materials: Paper Foils, Powdered Aluminum |                   |

















### Overall Features

Tambour Doors, Drawer, Side Table













| Technical Drawing | Name: Sally Hou        | Email: yhou0373@gmail.com                | Date: April 2025       | Sheet Detail: 1:6 |
|-------------------|------------------------|------------------------------------------|------------------------|-------------------|
|                   | Design: Dorel Li Table | Overall Dimension: W 65" x H 15" x D 12" | Materials: Paper Foils |                   |

#### \*Overall Thickness: 1 in











# Thank you

Sally Hou | Purdue University