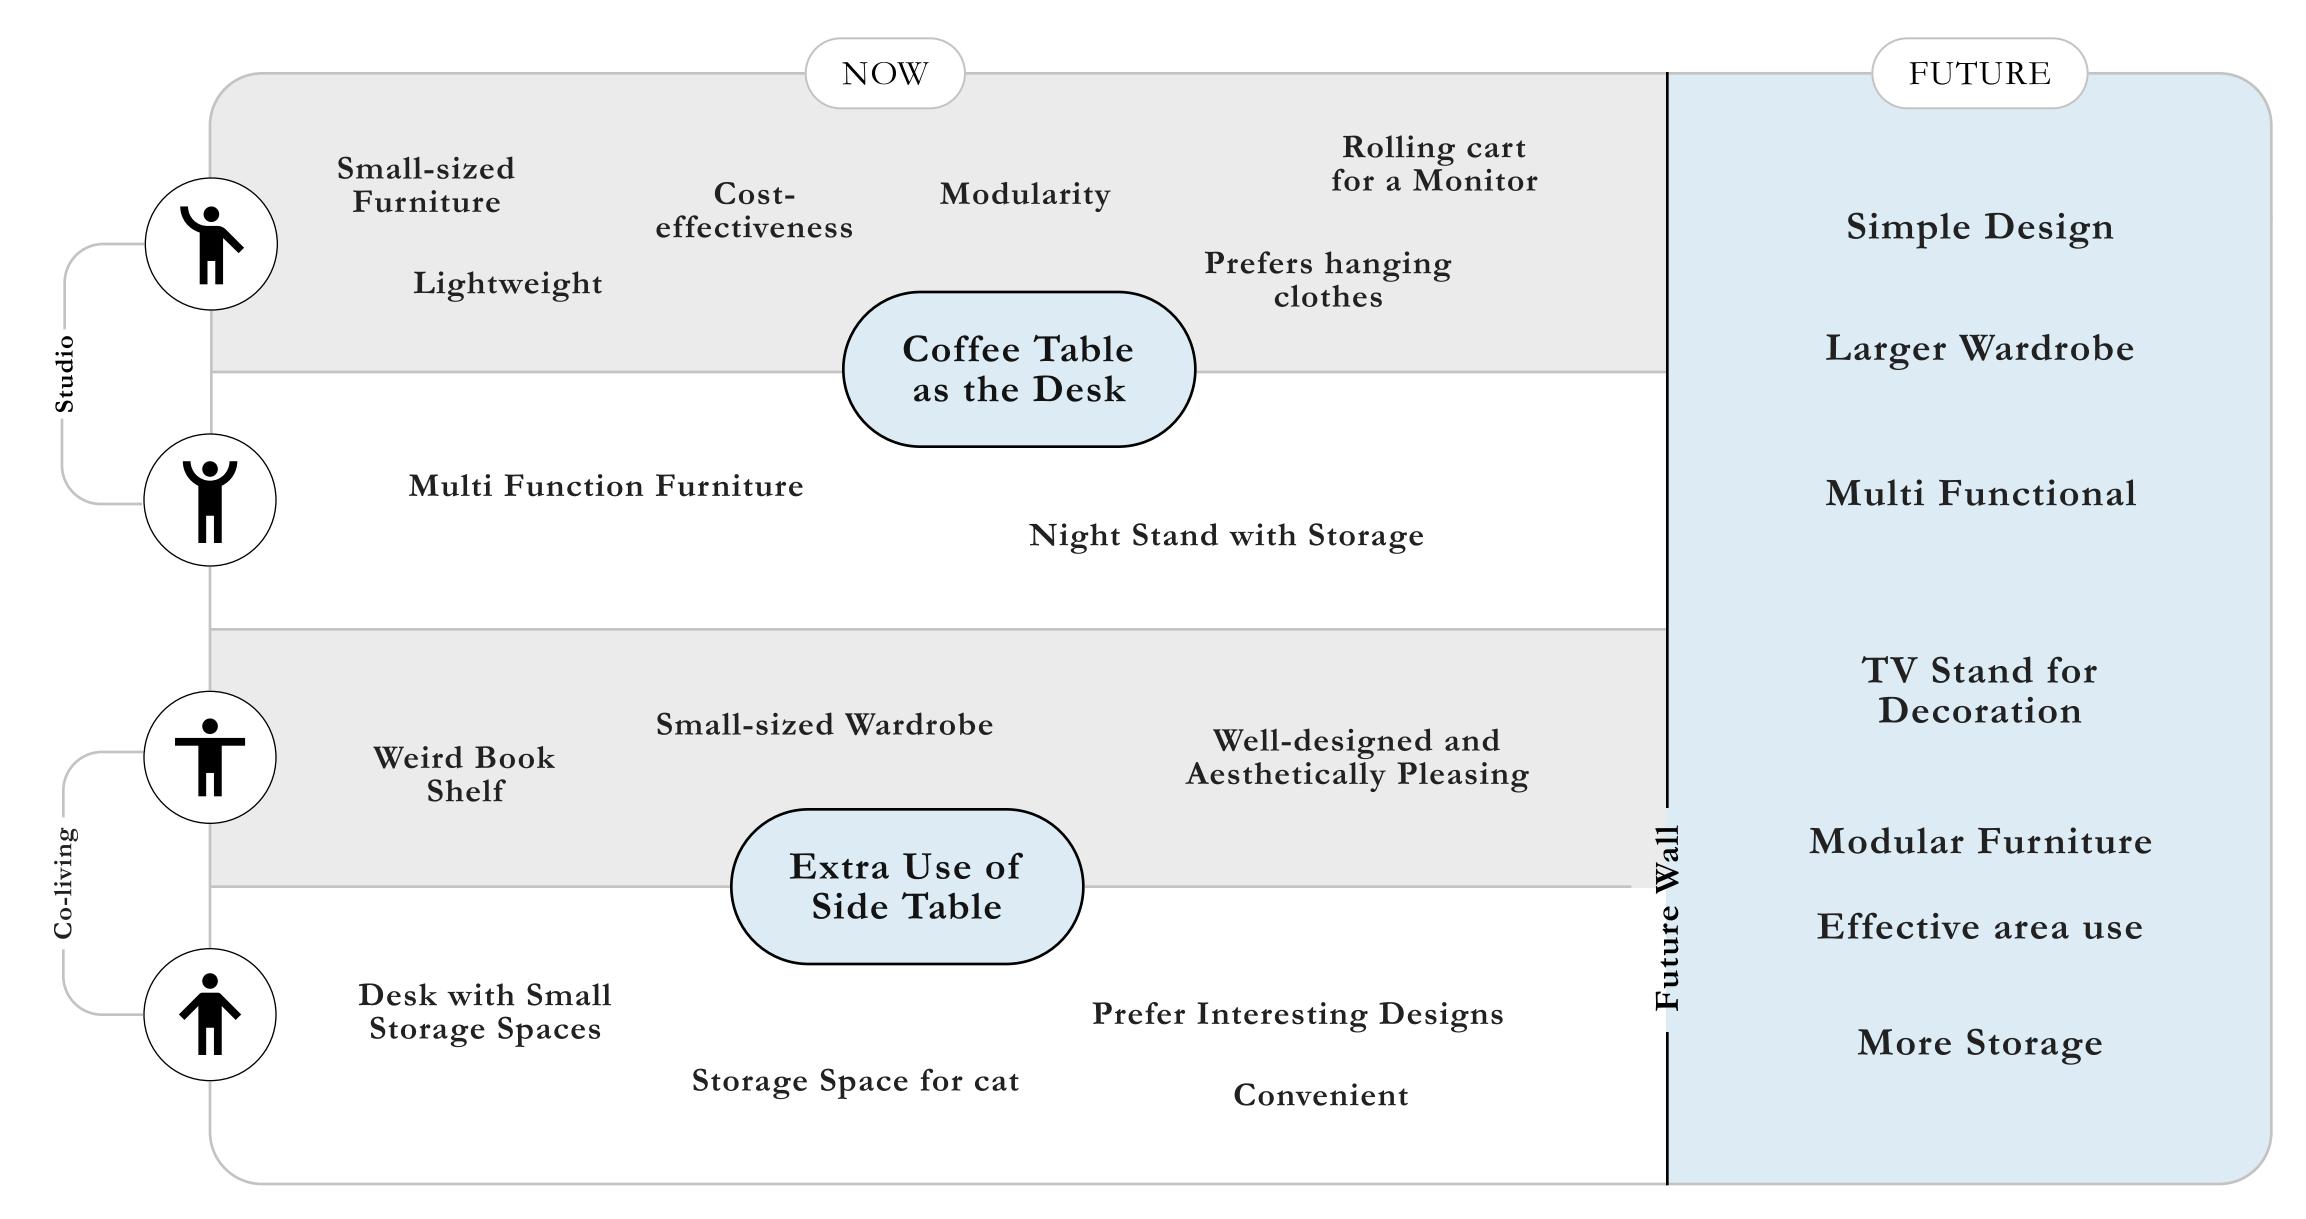

## Arcave & Li

Sally Hou | Purdue University

Movability

Multi Function

Modularity

Coffee Table could also be used as a side table

Movable side of the TV Stand for other use

No need for wheels