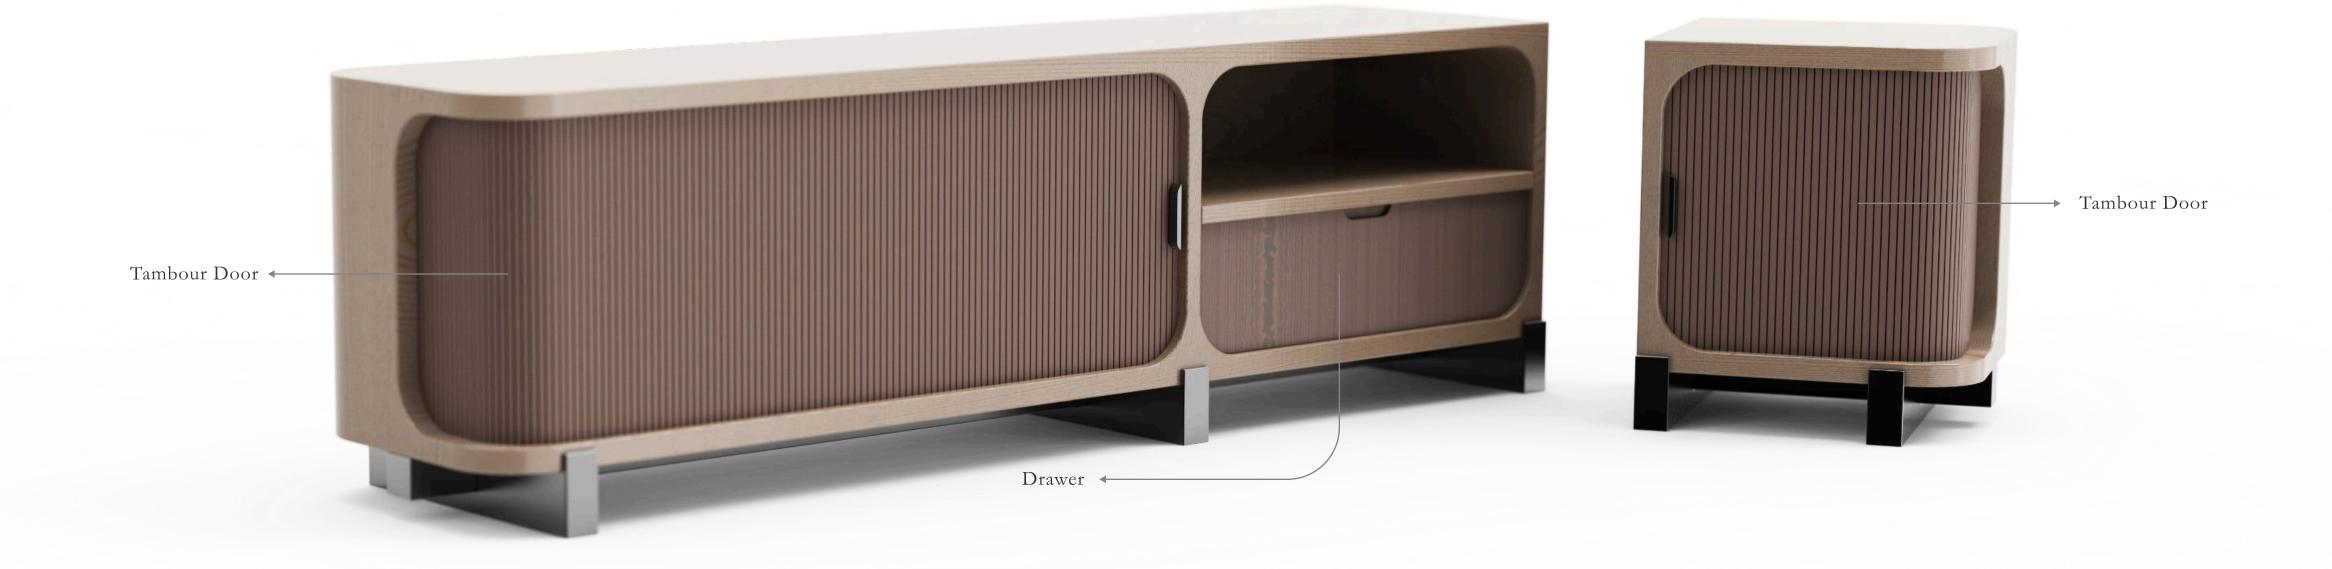

#### Concept Development

Arcave Table

W 65" x H 15" x D 12"

| Name: Sally Hou            | Email: yhou0373@gmail.com                | Date: April 2025                          | Sheet Detail: 1:6 |
|----------------------------|------------------------------------------|-------------------------------------------|-------------------|
| Design: Dorel Arcave Table | Overall Dimension: W 65" x H 15" x D 12" | Materials: Paper Foils, Powdered Aluminum |                   |

### Overall Features

Tambour Doors, Drawer, Side Table

| Technical Drawing | Name: Sally Hou        | Email: yhou0373@gmail.com                | Date: April 2025       | Sheet Detail: 1:6 |
|-------------------|------------------------|------------------------------------------|------------------------|-------------------|
|                   | Design: Dorel Li Table | Overall Dimension: W 65" x H 15" x D 12" | Materials: Paper Foils |                   |