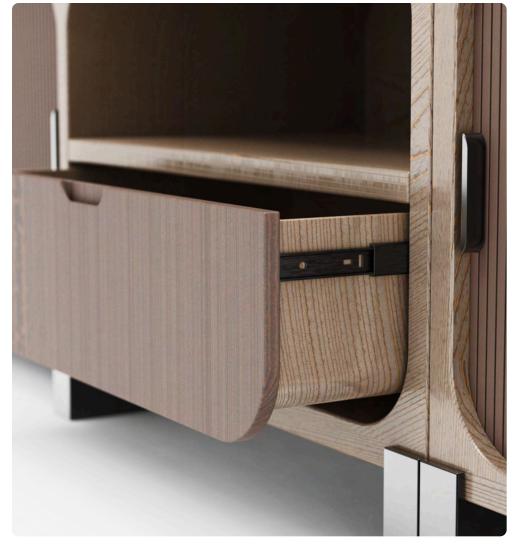

### Overall Features

Tambour Doors, Drawer, Side Table

| Technical Drawing | Name: Sally Hou        | Email: yhou0373@gmail.com                | Date: April 2025       | Sheet Detail: 1:6 |
|-------------------|------------------------|------------------------------------------|------------------------|-------------------|
|                   | Design: Dorel Li Table | Overall Dimension: W 65" x H 15" x D 12" | Materials: Paper Foils |                   |