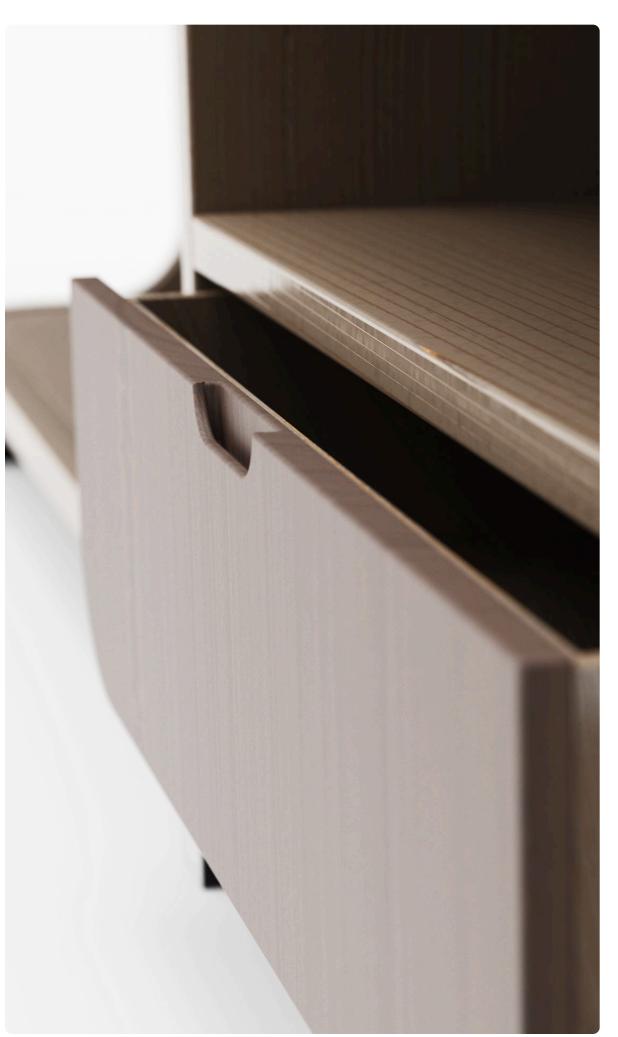

### Overall Features

Tambour Doors, Drawer, Side Table

| Technical Drawing | Name: Sally Hou        | Email: yhou0373@gmail.com                | Date: April 2025       | Sheet Detail: 1:6 |
|-------------------|------------------------|------------------------------------------|------------------------|-------------------|
|                   | Design: Dorel Li Table | Overall Dimension: W 65" x H 15" x D 12" | Materials: Paper Foils |                   |