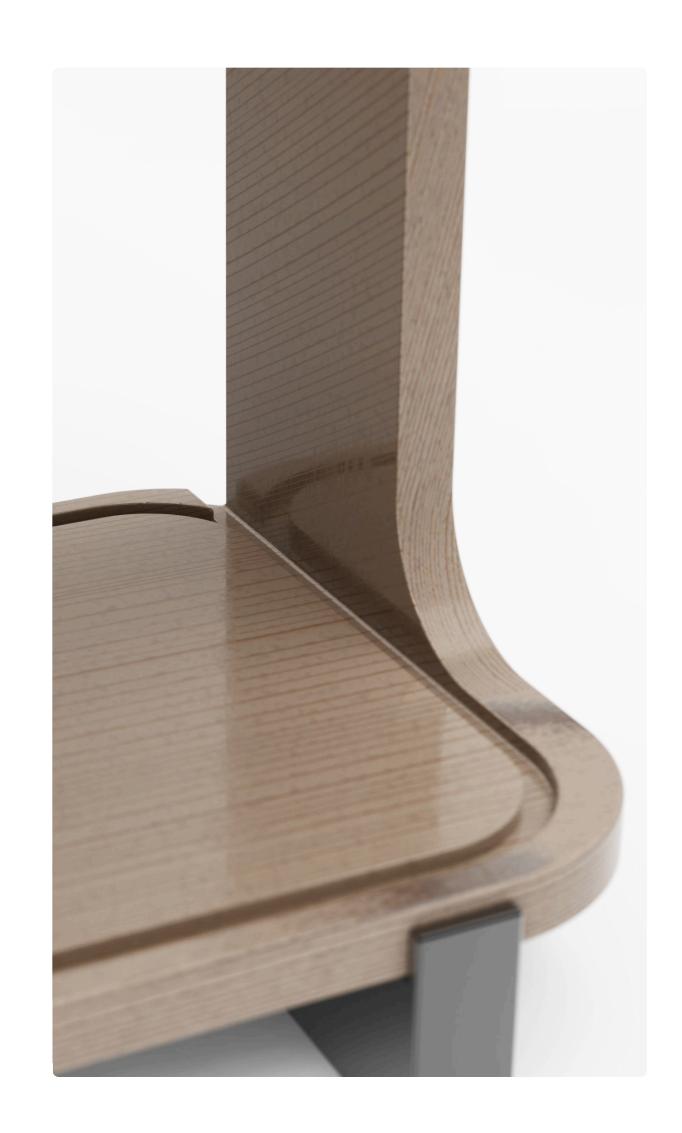

#### Concept Development

Arcave Table

W 65" x H 15" x D 12"

| Name: Sally Hou            | Email: yhou0373@gmail.com                | Date: April 2025                          | Sheet Detail: 1:6 |
|----------------------------|------------------------------------------|-------------------------------------------|-------------------|
| Design: Dorel Arcave Table | Overall Dimension: W 65" x H 15" x D 12" | Materials: Paper Foils, Powdered Aluminum |                   |

### Overall Features

Tambour Doors, Drawer, Side Table

| Technical Drawing | Name: Sally Hou        | Email: yhou0373@gmail.com                | Date: April 2025       | Sheet Detail: 1:6 |
|-------------------|------------------------|------------------------------------------|------------------------|-------------------|
|                   | Design: Dorel Li Table | Overall Dimension: W 65" x H 15" x D 12" | Materials: Paper Foils |                   |