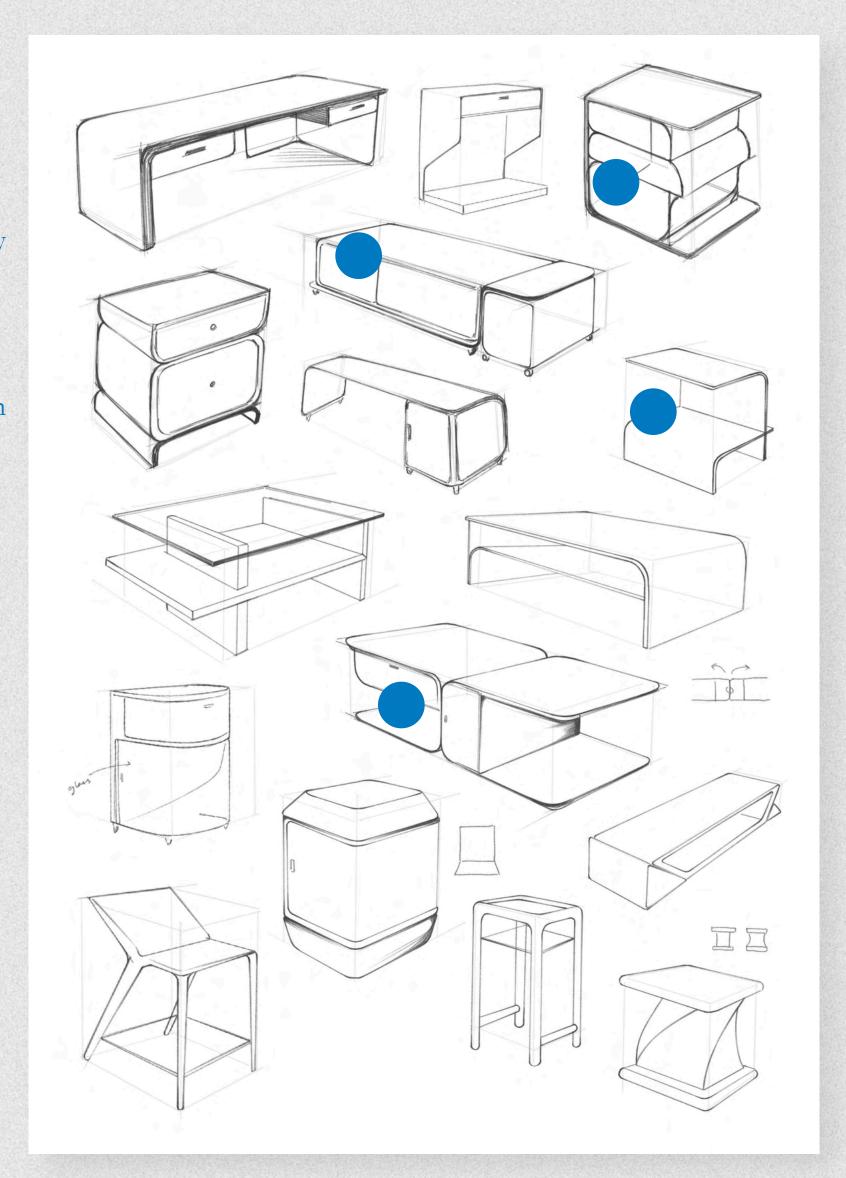

## Arcave & Li

Sally Hou | Purdue University

Movability

Multi Function

Modularity

Coffee Table could also be used as a side table

Movable side of the TV Stand for other use

No need for wheels