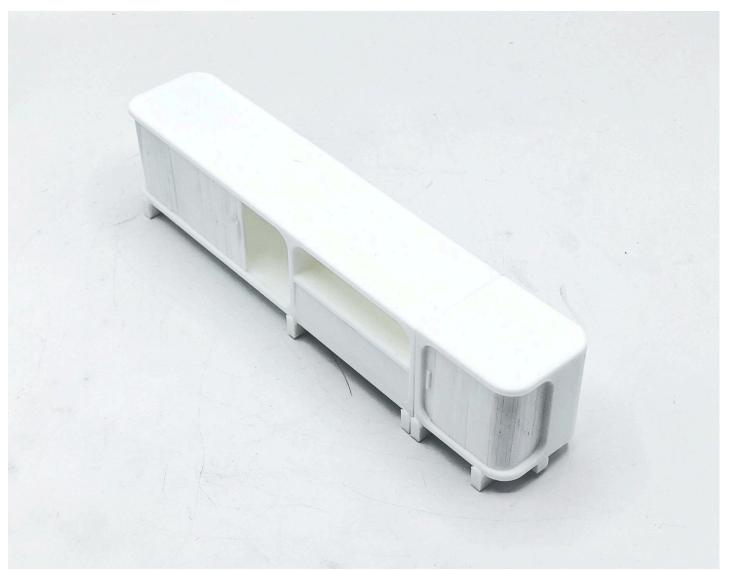

## Arcave & Li

Sally Hou | Purdue University

Movability

Multi Function

Modularity

Coffee Table could also be used as a side table

Movable side of the TV Stand for other use

No need for wheels

### Overall Features

Tambour Doors, Drawer, Side Table

| Technical Drawing | Name: Sally Hou        | Email: yhou0373@gmail.com                | Date: April 2025       | Sheet Detail: 1:6 |
|-------------------|------------------------|------------------------------------------|------------------------|-------------------|
|                   | Design: Dorel Li Table | Overall Dimension: W 65" x H 15" x D 12" | Materials: Paper Foils |                   |