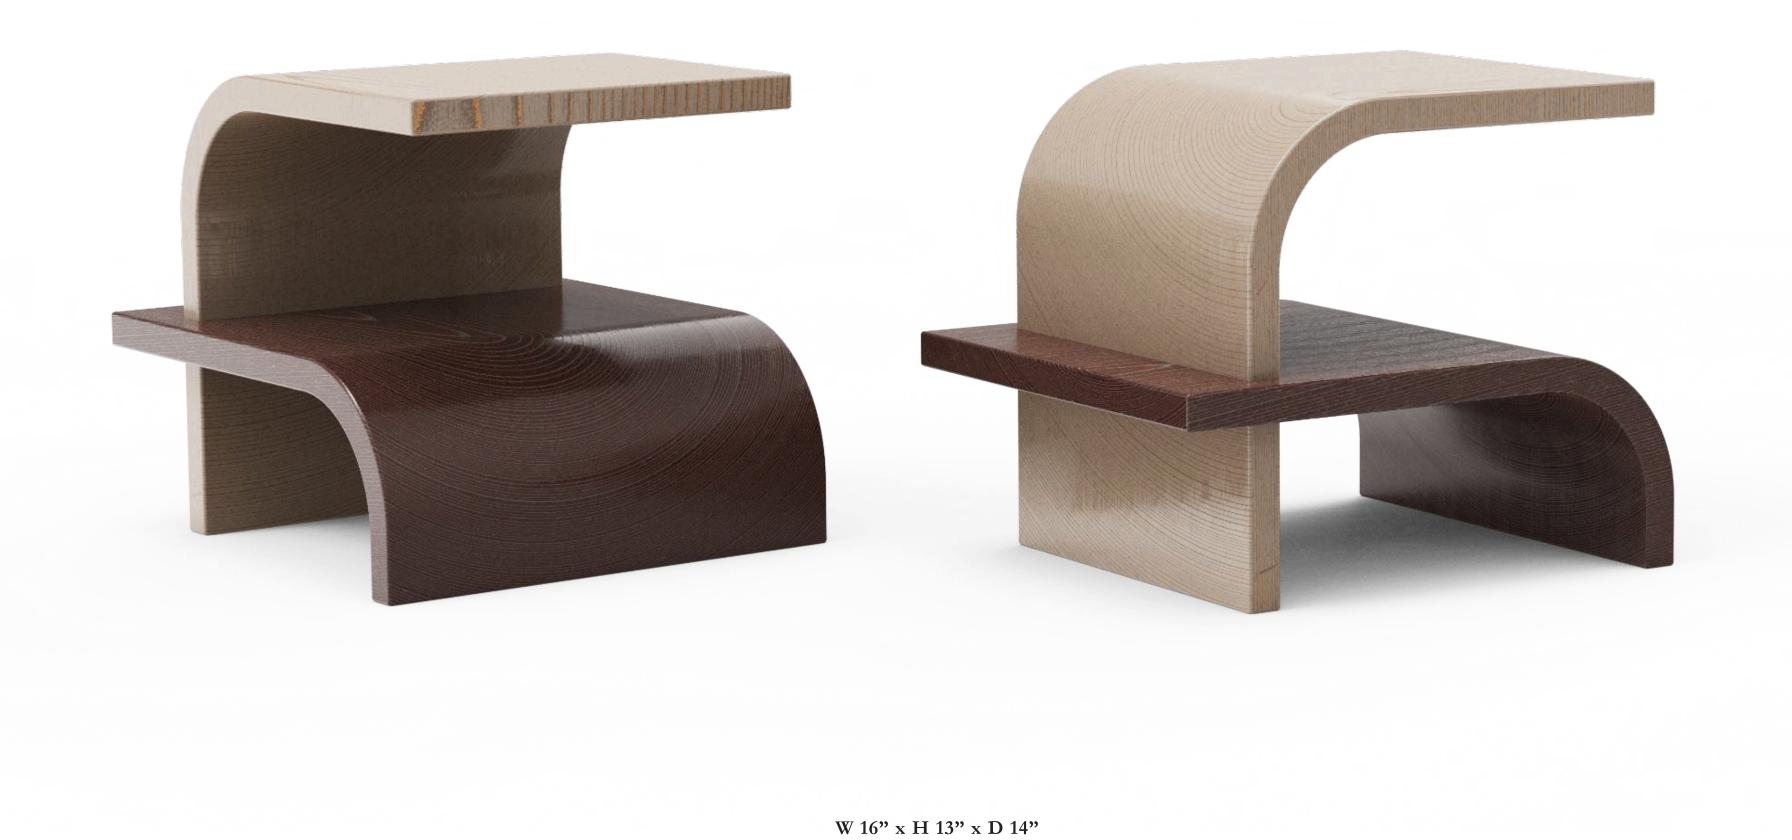

### Overall Features

Tambour Doors, Drawer, Side Table

| Technical Drawing | Name: Sally Hou        | Email: yhou0373@gmail.com                | Date: April 2025       | Sheet Detail: 1:6 |
|-------------------|------------------------|------------------------------------------|------------------------|-------------------|
|                   | Design: Dorel Li Table | Overall Dimension: W 65" x H 15" x D 12" | Materials: Paper Foils |                   |