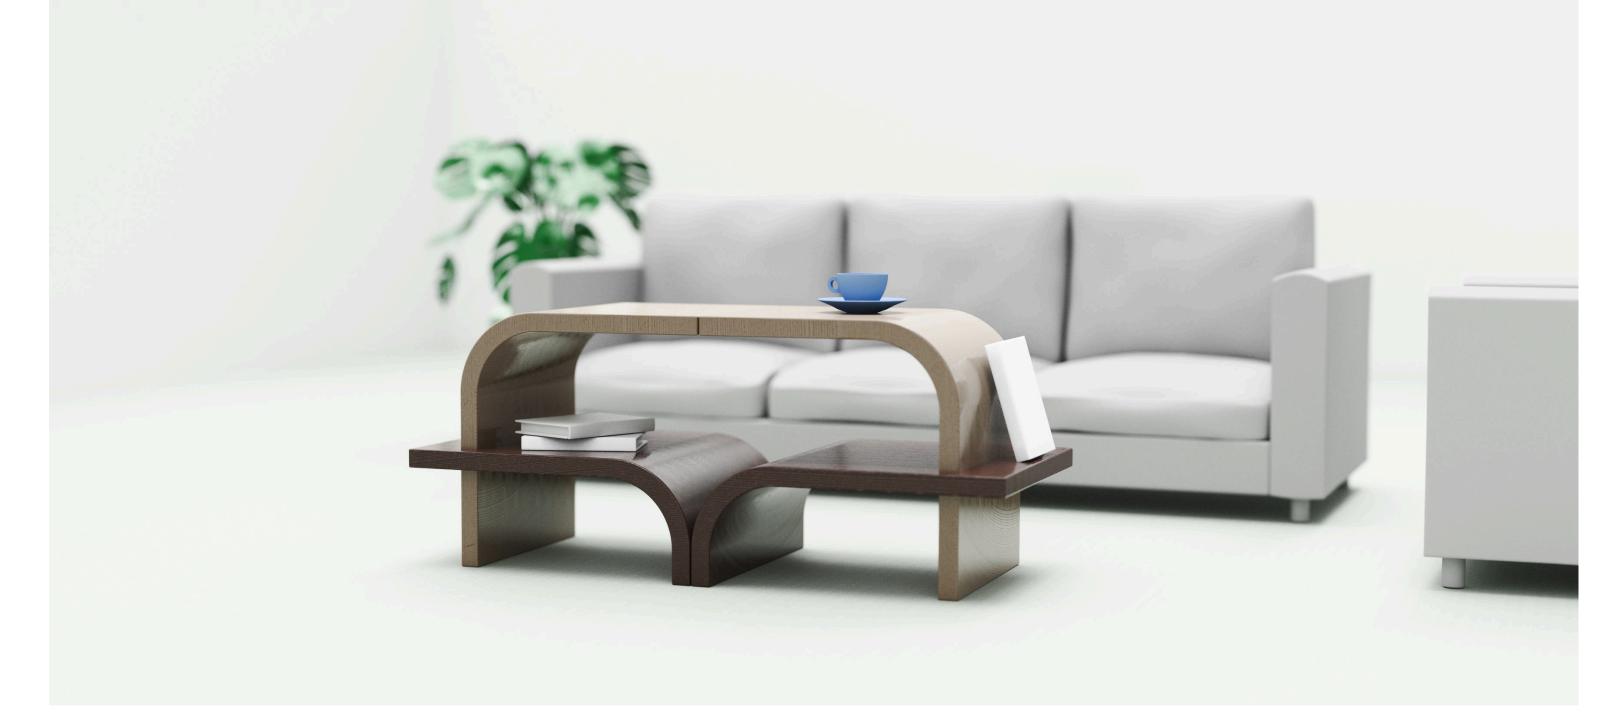

## Arcave & Li

Sally Hou | Purdue University

Movability

Multi Function

Modularity

Coffee Table could also be used as a side table

Movable side of the TV Stand for other use

No need for wheels

### Overall Features

Tambour Doors, Drawer, Side Table

| Technical Drawing | Name: Sally Hou        | Email: yhou0373@gmail.com                | Date: April 2025       | Sheet Detail: 1:6 |
|-------------------|------------------------|------------------------------------------|------------------------|-------------------|
|                   | Design: Dorel Li Table | Overall Dimension: W 65" x H 15" x D 12" | Materials: Paper Foils |                   |