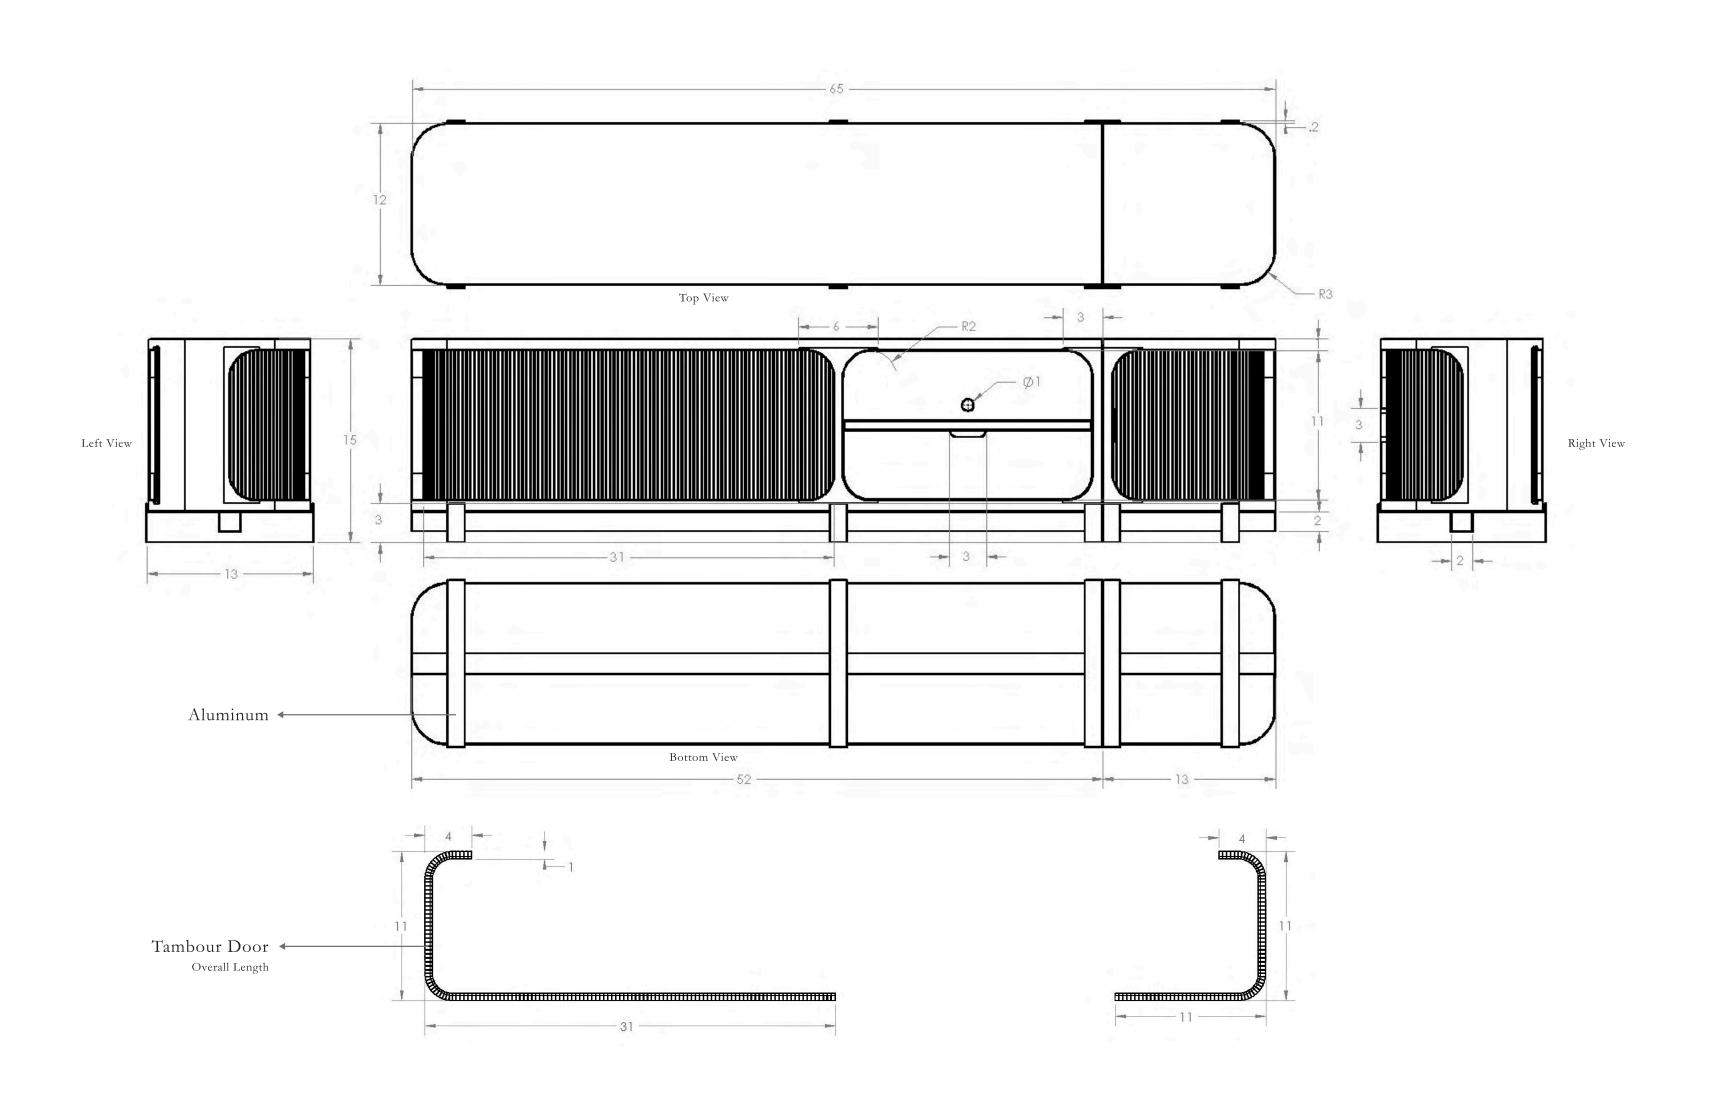

#### Concept Development

Arcave Table

W 65" x H 15" x D 12"

| Name: Sally Hou            | Email: yhou0373@gmail.com                | Date: April 2025                          | Sheet Detail: 1:6 |
|----------------------------|------------------------------------------|-------------------------------------------|-------------------|
| Design: Dorel Arcave Table | Overall Dimension: W 65" x H 15" x D 12" | Materials: Paper Foils, Powdered Aluminum |                   |

### Overall Features

Tambour Doors, Drawer, Side Table

| Technical Drawing | Name: Sally Hou        | Email: yhou0373@gmail.com                | Date: April 2025       | Sheet Detail: 1:6 |
|-------------------|------------------------|------------------------------------------|------------------------|-------------------|
|                   | Design: Dorel Li Table | Overall Dimension: W 65" x H 15" x D 12" | Materials: Paper Foils |                   |

#### \*Overall Thickness: 1 in