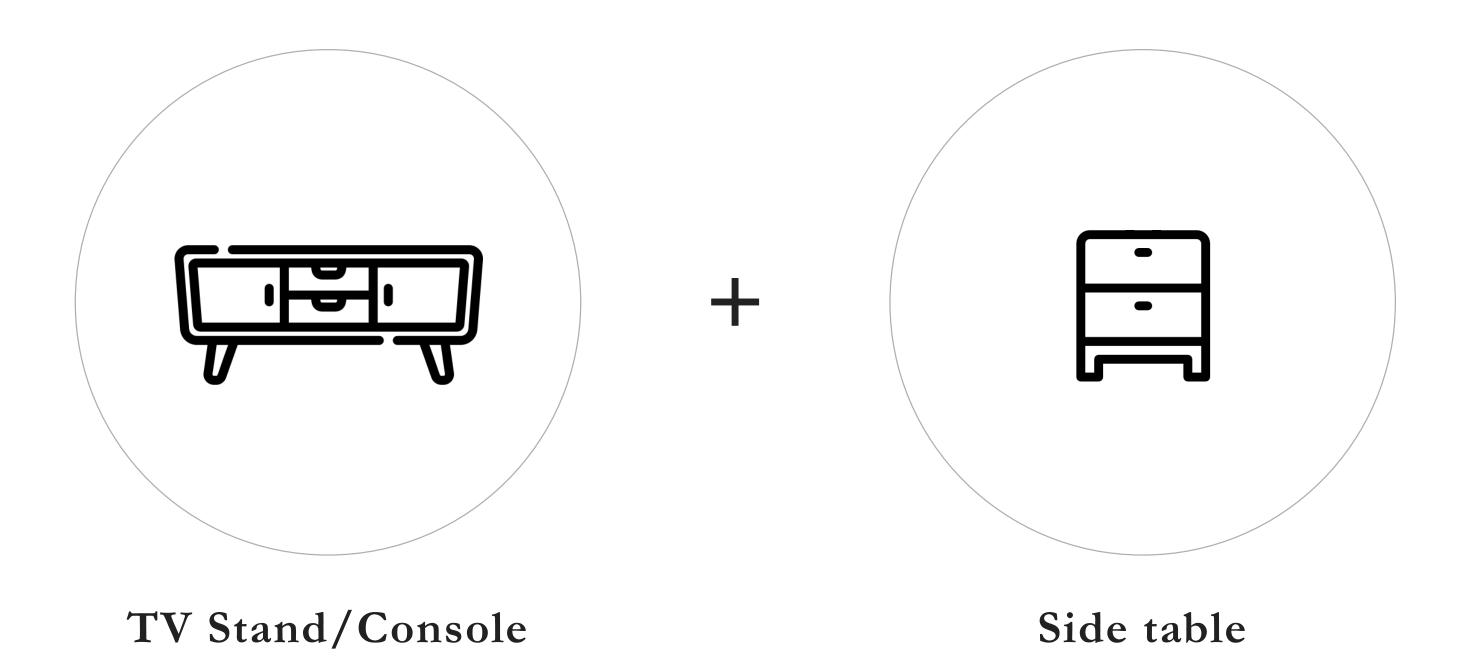

## Arcave & Li

Sally Hou | Purdue University

Movability

Multi Function

Modularity

Coffee Table could also be used as a side table

Movable side of the TV Stand for other use

No need for wheels

### Overall Features

Tambour Doors, Drawer, Side Table

| Technical Drawing | Name: Sally Hou        | Email: yhou0373@gmail.com                | Date: April 2025       | Sheet Detail: 1:6 |
|-------------------|------------------------|------------------------------------------|------------------------|-------------------|
|                   | Design: Dorel Li Table | Overall Dimension: W 65" x H 15" x D 12" | Materials: Paper Foils |                   |